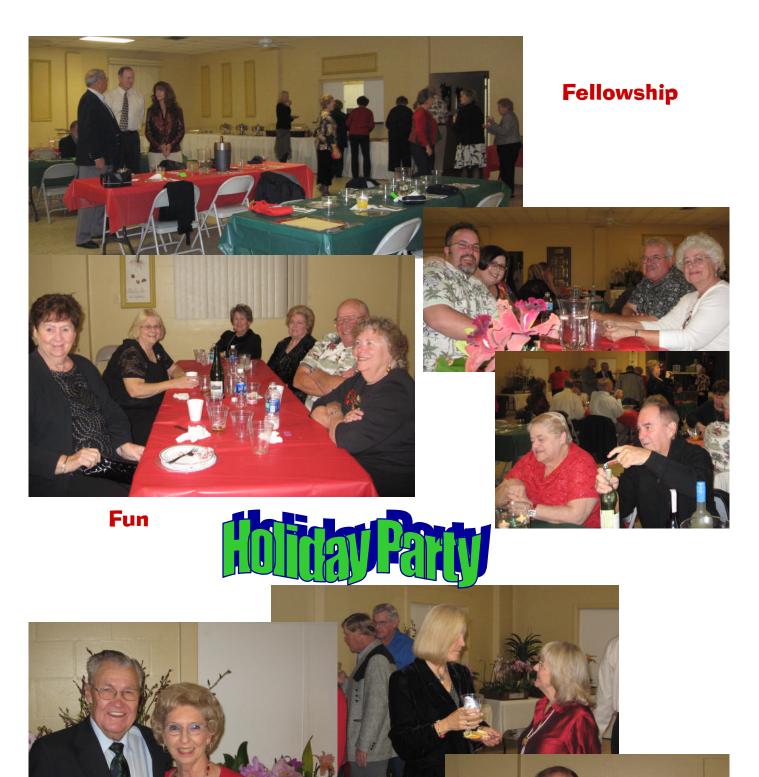

Thank you to Denise Baumann, Joyce Schofield, and Betty Adamson for planning this wonderful event.

Santa Claus is coming to town.....

The gift exchange was a huge success....

"The 12 Days of Christmas" was a PCOS team effort...

A partridge in a pear tree.....

Four members dancing.....

Five golden rings.....

Seven swans a swimming......