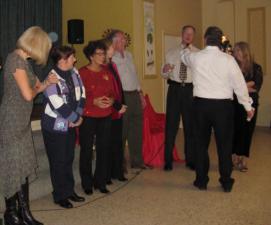

Thank you to Denise Baumann, Joyce Schofield, and Betty Adamson for planning this wonderful event.

Santa Claus is coming to town.....

The gift exchange was a huge success....

"The 12 Days of Christmas" was a PCOS team effort...

A partridge in a pear tree.....

Four members dancing.....

Five golden rings.....

Seven swans a swimming......