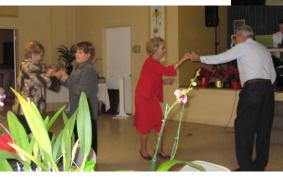

Thank you to Denise Baumann, Joyce Schofield, and Betty Adamson for planning this wonderful event.

Santa Claus is coming to town.....

The gift exchange was a huge success....

"The 12 Days of Christmas" was a PCOS team effort...

A partridge in a pear tree.....

Four members dancing.....

Five golden rings.....

Seven swans a swimming......